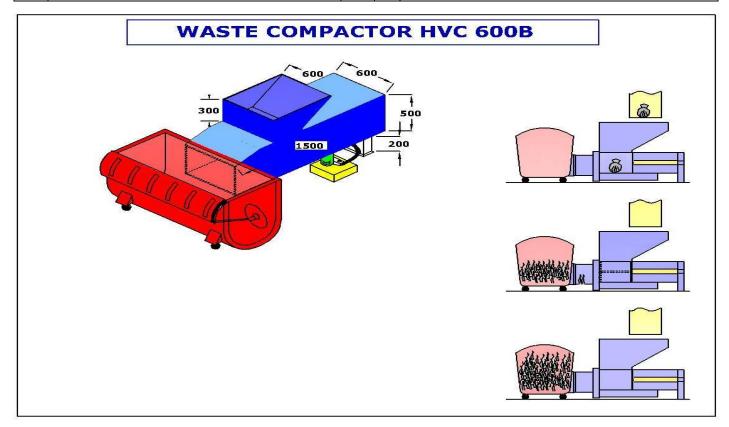

## **GARBAGE COMPACTOR HVC 600B**

Hi-Tech garbage compactor HVC 600B is one of the smallest and most efficient compactors. This compactor is designed to be used in conjunction with a trash chute system. The operation is automatic, with the unit being activated by an electronic sensor, which senses trash in the loading hopper. These units are typically used with two or three cubic yard compaction containers which, when full are wheeled outside for pick-up by a commercial trash services provider. The system comes standard with full/fault indicator, overload protection, time out protection, PLC controlled panel with manual, auto and lock-out selections.

## **SPECIFICATION & TECHNICAL DETAILS**

| 1 | Operation: Automatic – Hydraulically<br>Operated     | 10 | Hydraulic Power: Pre-packed, Fully connected pack integrally mounted Normal operating: 1000 P.S.I. pressure |
|---|------------------------------------------------------|----|-------------------------------------------------------------------------------------------------------------|
| 2 | Operating Pressure: 40,000 Lbs                       | 11 | Motor: 5.5 H.P TEFV Class F Insulation                                                                      |
| 3 | Compaction: Compacts Waste to 20% of Original Volume | 12 | Pump: pressure balanced external gear type                                                                  |
| 4 | Packaging: Directly into container                   | 13 | pump rate: 9.3 liter/min.                                                                                   |
| 5 | Application: Refuse Chute Feed                       | 14 | Oil reservoir : 40 liters                                                                                   |
| 6 | Capacity: 750 kg/hr. (13.7.M3/Hour)                  | 15 | Control Valves: 4 way                                                                                       |
| 7 | Compaction Chamber: 0.20m3 Capacity                  | 16 | Electrical Controls: Housed in keyed access                                                                 |
| 8 | Machine Cycle: 40 seconds time                       | 17 | electrical Supply: 380 Volts, 3 Ph , 15A, 50HZ                                                              |
| 9 | Compactor Body: 8mm Thick                            | 18 | Other features- Automatic disinfectant spray-<br>Repeat hammer action and Automatic Shut off                |