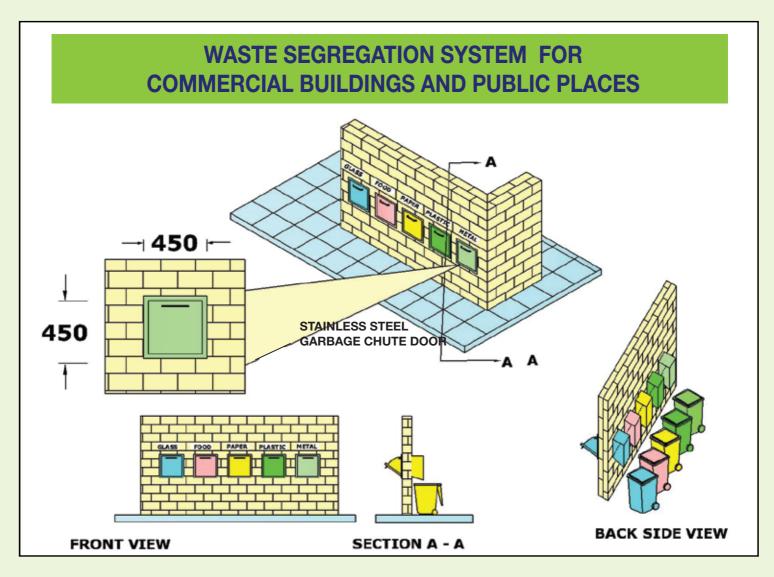

## Hi-Tech WASTE SEGREGATION SYSTEM FOR COMMERCIAL BUILDINGS AND PUBLIC PLACES

Hi-Tech recycling hoppers can be built into the wall of a store room or garbage room for easy access for shoppers or tenants at convenient ground floor or other floor location. Color coding and signage makes for easy selection of which hopper to use. Recycling hoppers are available in various sizes and any standard color to suit customer requirements. We also offer a comprehensive range of Plastic Wheel bins from 90L to 1000L

(Note: Colors used below for illustration purposes only)

This system is perfect solution for malls, business centre and public places.