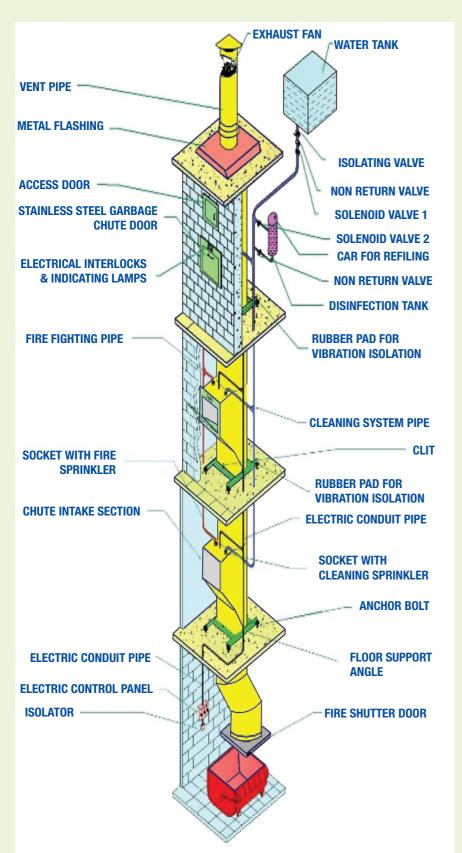

## HI-TECH EQUIPMENTS GARBAGE CHUTE SYSTEM

Urban Civilization & fast growing cities are forcing to construct Hi-rise residentiaL / commercial buildings & complexes. In this changing scenario, the garbage collection from every floor & its disposal has become a tedious job.

Hi-Tech Equipments Garbage chutes are the means to overcome the above problem with ease & utmost hygiene.

## Application Garbage chutes

Commercial / Residential buildings, malls, ships, luxury liners, oil platform, maritime and offshore form, maritime and offshore industry.

## Advantages of Garbage Chutes

- 1. Helps to assemble total waste collection of the premises at one single point.
- 2. Waste disposal with ease & utmost hygiene.
- 3. Reduces power consumption of elevator.
- 4. Paper , Plastics , metal , food waste separate collection possible.
- 5. Reduces manpower.